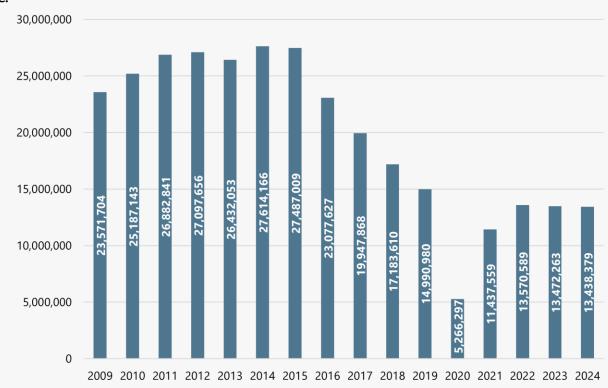

CAB AUTHORITY

**Licenses/Permits: 4,558** 

**Budget:** FY 2026- \$9,381,324; FY 2027- \$8,131,944

#### **PURPOSE:**

The Taxicab Authority is the regulatory agency charged with oversight of the Clark County taxicab industry to ensure the safety, welfare and convenience of the public.

#### **KEY FUNCTIONS:**

- Driver Permitting: Fingerprint and background investigation
  - 4,558 active permitted drivers
- Vehicle Inspection: Every vehicle is inspected annually
  - 11,553 total inspections
- Enforcement: Routine patrol, investigations and impounds
  - 6,745 citations and warning issued

#### **CHALLENGES:**

 Annual number of rides has gone flat and future for-hire transportation projects will compete future for ride volumes which will impact agency revenue

#### **ANNUAL TAXI TRIPS**



# NEVADA TRANSPORTATION AUTHORITY

**Licenses/Permits: 4,460** 

**Budget:** FY 2026- \$12,340,907; FY 2027- \$12,669,743

#### **PURPOSE:**

The Nevada Transportation Authority (NTA) regulates the transportation industry which includes charter buses, limos, movers, tow cars, tour buses, non-emergency medical transportation, employer van pools, airport transfer services, special services, warehouse permits, transportation network companies (TNC) and autonomous vehicles statewide, as well as all taxicabs outside of Clark County.

#### **CURRENT ACTIVITIES:**

- Process driver permits
- Administer new carrier applications
- Oversee administrative & enforcement hearings
- Audit & inspections of existing carriers
- Enforcement of Nevada laws by POST certified investigators

#### **CHALLENGES