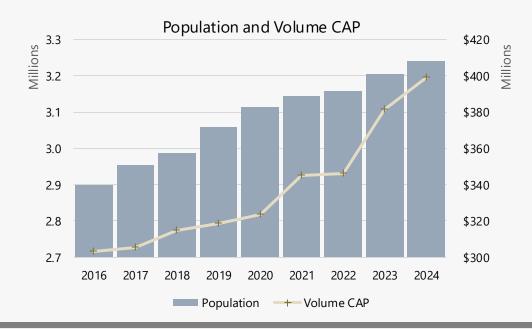

locating or expanding facilities in Nevada.

#### **HOW THIS IS DONE:**

The Director's Office serves as a conduit issuer of the state's tax-exempt bonding authority. Annual Bond Volume CAP is determined by using the state's population times the IRS Per Capita Multiplier. Nevada's Bond Volume CAP was \$399M in 2024.

#### **FOR USE IN:**

- Industrial Facilities
- Research and Development Facilities
- Commercial, Civic, and Cultural Enterprises
- Accredited Education Institution
- Healthcare Facilities

#### **OTHER ALLOWABLE USES:**

Nevada has successfully utilized the State's Bond Volume CAP to support

- Affordable Multi-Family & Senior Housing initiatives
- Nevada Housing Division's Single Family Mortgage Bonds
- Nevada Rural Housing Authority's Home At Last Down Payment Assistance



# DIRECTOR'S OFFICE- BUSINESS ASSISTANCE AND ADVOCACY

#### **WE CONNECT AND PROVIDE RESOURCES:**

- B&I Small Business Roundtable (quarterly)- facilitates enhanced coordination of services with business assistance and resource partners
- Nevada Small Business Resource Fair (annual)- Las Vegas onestop resource fairs powered by B&I
- Business Resource Hub- contains the Roadmap: Guide to Starting and Growing a Business in Nevada, Nevada Business Resource Ecosystem Chart and a host of other key resources
- "Go Business Community" Webinars (monthly)- online webinar
- Commerce First Radio Show, Power 88 FM (monthly)- co-hosted by B&I and Nevada Women's Business Center
- Committed to our Business Community (annual)- co-organized and supported by B&I
- E-Newsletter (weekly)- eblast with resourc